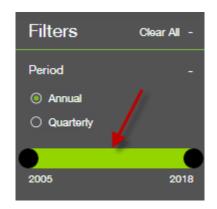

#### **Period Filter**

• **Changing the date range** – bug fixes and performance improvements have been applied to improve the response of the date range slider bar.

**Saved Views** 

• Selected filters – when a Saved View is selected, the associated filters are now displayed in the Filter Menu.