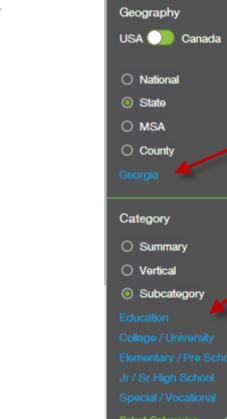

#### **Period Filter**

• **Changing the date range** – bug fixes and performance improvements have been applied to improve the response of the date range slider bar.

**Saved Views** 

• Selected filters – when a Saved View is selected, the associated filters are now displayed in the Filter Menu.

|         | Saved Views                               | <b>-</b> |  |  |  |
|---------|-------------------------------------------|----------|--|--|--|
| _       | GA - Education Subcategories 2<br>Georgia |          |  |  |  |
|         |                                           |          |  |  |  |
|         | Florida                                   |          |  |  |  |
|         |                                           |          |  |  |  |
|         |                                           |          |  |  |  |
| orecast | Category                                  |          |  |  |  |
|         | <ul> <li>College / University</li> </ul>  |          |  |  |  |
|         | Elementary / Pre Sch                      |          |  |  |  |
|         | 📥 Jr / Sr High School                     |          |  |  |  |
|         | Special / Vocational                      |          |  |  |  |
|         | Special / Vocational                      |          |  |  |  |