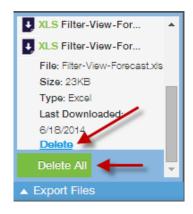

• **Deleting exports** – the "Export Files" menu now includes an option to "Delete All" export files in the menu, as well as an option to delete individual files.